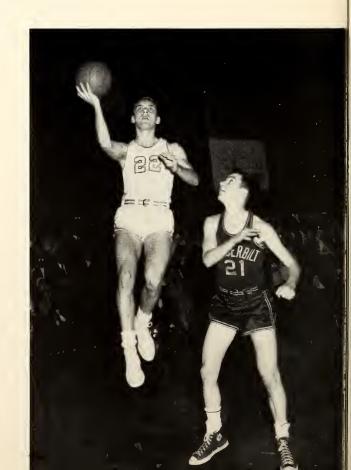

## Basketball 1954-55

Inexperience and lack of height proved to be the greatest obstacles to the Eagles this year, but these disadvantages were gradually overcome throughout the season as the team went on to score the mythical 100 points on five different occasions. Even though four of these games were lost, high tribute should be paid to Coach Williams and to the team for giving Lambuth a basketball season that is many times better than the record indicates.

The outstanding characteristics of the Eagles during the year were the fine team play and the high standard of sportsmanship displayed each time the team took the floor. Time and again Lambuth fans thrilled to see Jerry Pate, Charles Bray, and Billy McKnight as they worked the ball among them on a fast break toward the basket. The sharp-shooting eye of Dick Fly, the fine rebounding of Jerry Corlew and Jackie King, and a ready group of able substitutes also must be taken into consideration when evaluating the year.

We of the staff congratulate the Eagles of 1954-55 on having scored an average of 87.71 points per game for twenty-one games, and we sincerely extend our best wishes for a most successful season next year.